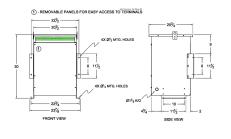

#### **SCHEMATIC/DIAGRAM AND DIMENSION PICTURES**

Three Phase Autotransformer with a capacity of 45kVA, transforming 600Y Volts to 115Y Volts