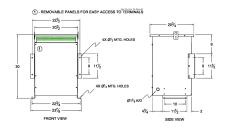

#### **SCHEMATIC/DIAGRAM AND DIMENSION PICTURES**

Three Phase Autotransformer with a capacity of 45kVA, transforming 600Y Volts to 110Y Volts