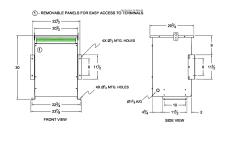

#### **SCHEMATIC/DIAGRAM AND DIMENSION PICTURES**

Three Phase Autotransformer with a capacity of 45kVA, transforming 600Y Volts to 110Y Volts