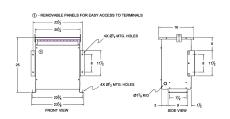

#### **SCHEMATIC/DIAGRAM AND DIMENSION PICTURES**

Three Phase Autotransformer with a capacity of 45kVA, transforming 575Y Volts to 415Y Volts