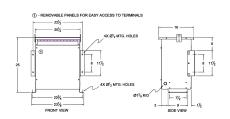

#### **SCHEMATIC/DIAGRAM AND DIMENSION PICTURES**

Three Phase Autotransformer with a capacity of 45kVA, transforming 575Y Volts to 380Y Volts