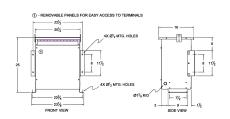

#### **SCHEMATIC/DIAGRAM AND DIMENSION PICTURES**

Three Phase Autotransformer with a capacity of 45kVA, transforming 575Y Volts to 347Y Volts