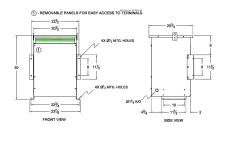

### **SCHEMATIC/DIAGRAM AND DIMENSION PICTURES**

Three Phase Autotransformer with a capacity of 45kVA, transforming 575Y Volts to 220Y Volts