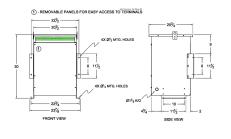

#### **SCHEMATIC/DIAGRAM AND DIMENSION PICTURES**

Three Phase Autotransformer with a capacity of 45kVA, transforming 575Y Volts to 220Y Volts