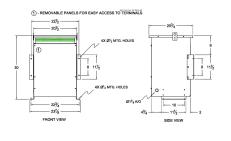

#### **SCHEMATIC/DIAGRAM AND DIMENSION PICTURES**

Three Phase Autotransformer with a capacity of 45kVA, transforming 575Y Volts to 220Y Volts