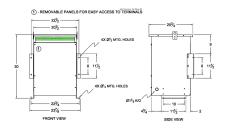

#### **SCHEMATIC/DIAGRAM AND DIMENSION PICTURES**

Three Phase Autotransformer with a capacity of 45kVA, transforming 575Y Volts to 115Y Volts