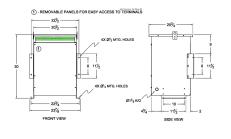

### **SCHEMATIC/DIAGRAM AND DIMENSION PICTURES**

Three Phase Autotransformer with a capacity of 45kVA, transforming 575Y Volts to 115Y Volts