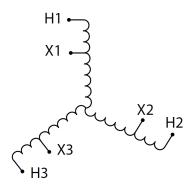

#### PRODUCT SPECIFICATIONS

| PRODUCT SPECIFICATIONS     |                                                                                      |
|----------------------------|--------------------------------------------------------------------------------------|
| Weight                     | 276 lbs                                                                              |
| Phases                     | <u>3</u>                                                                             |
| kVA                        | <u>45</u>                                                                            |
| Connection                 | 3PhA-NT-1                                                                            |
| Primary Voltage            | <u>575</u>                                                                           |
| Primary Max Current        | 45.2A                                                                                |
| Primary Markings           | <u>H1-H2-H3</u>                                                                      |
| Primary Terminals          | #2-14 AWG                                                                            |
| Secondary Voltage          | 115                                                                                  |
| Secondary Max Current      | 225.9A                                                                               |
| Secondary Markings         | <u>X1-X2-X3</u>                                                                      |
| Secondary Terminals        | 600MCM-2                                                                             |
| Primary Taps               | N/A                                                                                  |
| Conductor Material         | Copper                                                                               |
| Insulation Class           | 220°C (Class H)                                                                      |
| BIL (Insulation) Level     | <u>10kV</u>                                                                          |
| Efficiency (@35% Load) %   | N/A                                                                                  |
| Impedance Range            | <u>2.5 – 4.5%</u>                                                                    |
| Sound (db)                 | 45                                                                                   |
| Enclosure Type             | NEMA 3R Indoor                                                                       |
| Enclosure Size             | <u>E3R-6</u>                                                                         |
| Finish/Colour              | Polyester Powder Coat – ANSI/ASA 61 Grey                                             |
| Standards & Certifications | CSA Certified File No. LR34493, UL Listed File No. E108255, ISO 9001:2015 Registered |