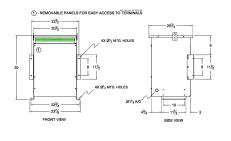

## SCHEMATIC/DIAGRAM AND DIMENSION PICTURES

Three Phase Autotransformer with a capacity of 45kVA, transforming 575Y Volts to 115Y Volts