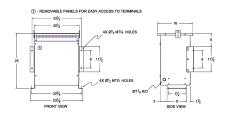

#### **SCHEMATIC/DIAGRAM AND DIMENSION PICTURES**

Three Phase Autotransformer with a capacity of 45kVA, transforming 550Y Volts to 380Y Volts