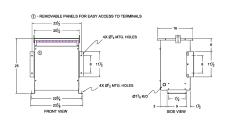

#### **SCHEMATIC/DIAGRAM AND DIMENSION PICTURES**

Three Phase Autotransformer with a capacity of 45kVA, transforming 550Y Volts to 380Y Volts