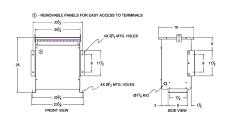

#### **SCHEMATIC/DIAGRAM AND DIMENSION PICTURES**

Three Phase Autotransformer with a capacity of 45kVA, transforming 550Y Volts to 380Y Volts