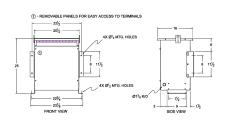

## **SCHEMATIC/DIAGRAM AND DIMENSION PICTURES**

Three Phase Autotransformer with a capacity of 45kVA, transforming 550Y Volts to 380Y Volts