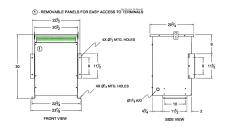

#### **SCHEMATIC/DIAGRAM AND DIMENSION PICTURES**

Three Phase Autotransformer with a capacity of 45kVA, transforming 550Y Volts to 220Y Volts