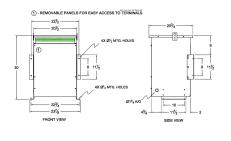

#### **SCHEMATIC/DIAGRAM AND DIMENSION PICTURES**

Three Phase Autotransformer with a capacity of 45kVA, transforming 550Y Volts to 220Y Volts