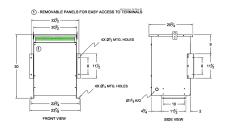

#### **SCHEMATIC/DIAGRAM AND DIMENSION PICTURES**

Three Phase Autotransformer with a capacity of 45kVA, transforming 550Y Volts to 220Y Volts