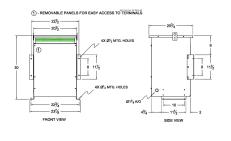

#### **SCHEMATIC/DIAGRAM AND DIMENSION PICTURES**

Three Phase Autotransformer with a capacity of 45kVA, transforming 550Y Volts to 208Y Volts