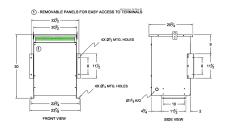

#### **SCHEMATIC/DIAGRAM AND DIMENSION PICTURES**

Three Phase Autotransformer with a capacity of 45kVA, transforming 550Y Volts to 200Y Volts