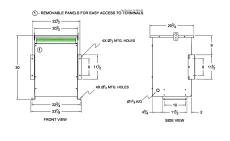

#### **SCHEMATIC/DIAGRAM AND DIMENSION PICTURES**

Three Phase Autotransformer with a capacity of 45kVA, transforming 550Y Volts to 110Y Volts