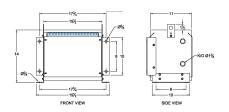

#### **SCHEMATIC/DIAGRAM AND DIMENSION PICTURES**

Three Phase Autotransformer with a capacity of 45kVA, transforming 480Y Volts to 416Y Volts