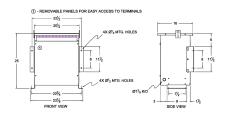

#### **SCHEMATIC/DIAGRAM AND DIMENSION PICTURES**

Three Phase Autotransformer with a capacity of 45kVA, transforming 480Y Volts to 277Y Volts