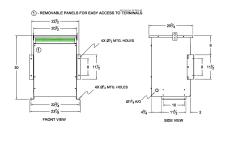

#### **SCHEMATIC/DIAGRAM AND DIMENSION PICTURES**

Three Phase Autotransformer with a capacity of 45kVA, transforming 480Y Volts to 240Y Volts