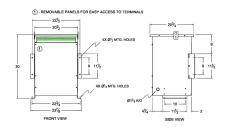

#### **SCHEMATIC/DIAGRAM AND DIMENSION PICTURES**

Three Phase Autotransformer with a capacity of 45kVA, transforming 480Y Volts to 230Y Volts