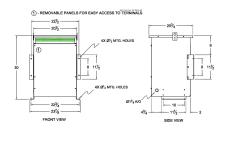

#### **SCHEMATIC/DIAGRAM AND DIMENSION PICTURES**

Three Phase Autotransformer with a capacity of 45kVA, transforming 480Y Volts to 200Y Volts