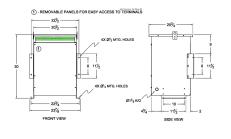

#### **SCHEMATIC/DIAGRAM AND DIMENSION PICTURES**

Three Phase Autotransformer with a capacity of 45kVA, transforming 480Y Volts to 110Y Volts