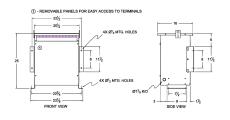

#### **SCHEMATIC/DIAGRAM AND DIMENSION PICTURES**

Three Phase Autotransformer with a capacity of 45kVA, transforming 460Y Volts to 277Y Volts