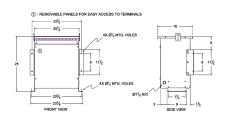

### **SCHEMATIC/DIAGRAM AND DIMENSION PICTURES**

Three Phase Autotransformer with a capacity of 45kVA, transforming 440Y Volts to 575Y Volts

## **PRODUCT SPECIFICATIONS**

| Weight                     | 81 lbs                                                                               |
|----------------------------|--------------------------------------------------------------------------------------|
| Phases                     | <u>3</u>                                                                             |
| kVA                        | <u>45</u>                                                                            |
| Connection                 | 3PhA-NT-1                                                                            |
| Primary Voltage            | 440                                                                                  |
| Primary Max Current        | <u>59A</u>                                                                           |
| Primary Markings           | <u>X1-X2-X3</u>                                                                      |
| Primary Terminals          | #2-14 AWG                                                                            |
| Secondary Voltage          | <u>575</u>                                                                           |
| Secondary Max Current      | 45.2A                                                                                |
| Secondary Markings         | <u>H1-H2-H3</u>                                                                      |
| Secondary Terminals        | #2-14 AWG                                                                            |
| Primary Taps               | N/A                                                                                  |
| Conductor Material         | Copper                                                                               |
| Insulation Class           | 220°C (Class H)                                                                      |
| BIL (Insulation) Level     | <u>10kV</u>                                                                          |
| Efficiency (@35% Load) %   | N/A                                                                                  |
| Impedance Range            | 1.0 - 3.0%                                                                           |
| Sound (db)                 | <u>45</u>                                                                            |
| Enclosure Type             | NEMA 3R Indoor                                                                       |
| Enclosure Size             | <u>E3R-5</u>                                                                         |
| Finish/Colour              | Polyester Powder Coat – ANSI/ASA 61 Grey                                             |
| Standards & Certifications | CSA Certified File No. LR34493, UL Listed File No. E108255, ISO 9001:2015 Registered |