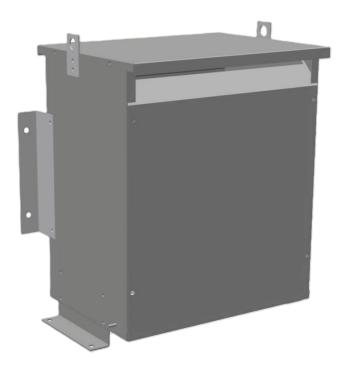

## 45KVA 440 VOLTS TO 575 VOLTS THREE PHASE AUTOTRANSFORMER

\$2,396.10 CAD

Three Phase Autotransformer with a capacity of 45kVA, transforming 440Y Volts to 575Y Volts

**SKU:** RC45H2-J1

**Categories:** Autotransformer

### **SCHEMATIC/DIAGRAM AND DIMENSION PICTURES**

Three Phase Autotransformer with a capacity of 45kVA, transforming 440Y Volts to 575Y Volts