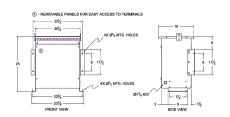

#### **SCHEMATIC/DIAGRAM AND DIMENSION PICTURES**

Three Phase Autotransformer with a capacity of 45kVA, transforming 440Y Volts to 240Y Volts