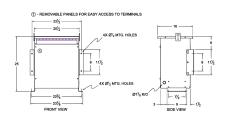

#### **SCHEMATIC/DIAGRAM AND DIMENSION PICTURES**

Three Phase Autotransformer with a capacity of 45kVA, transforming 440Y Volts to 240Y Volts