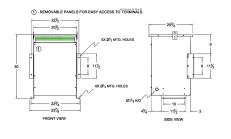

#### **SCHEMATIC/DIAGRAM AND DIMENSION PICTURES**

Three Phase Autotransformer with a capacity of 45kVA, transforming 440Y Volts to 220Y Volts