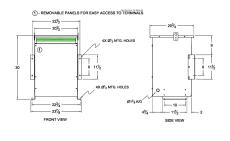

#### **SCHEMATIC/DIAGRAM AND DIMENSION PICTURES**

Three Phase Autotransformer with a capacity of 45kVA, transforming 440Y Volts to 220Y Volts