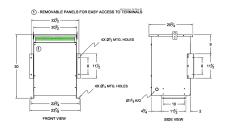

#### **SCHEMATIC/DIAGRAM AND DIMENSION PICTURES**

Three Phase Autotransformer with a capacity of 45kVA, transforming 440Y Volts to 110Y Volts