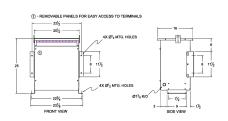

#### **SCHEMATIC/DIAGRAM AND DIMENSION PICTURES**

Three Phase Autotransformer with a capacity of 45kVA, transforming 416Y Volts to 240Y Volts