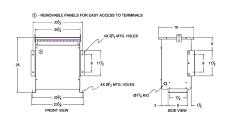

#### **SCHEMATIC/DIAGRAM AND DIMENSION PICTURES**

Three Phase Autotransformer with a capacity of 45kVA, transforming 416Y Volts to 240Y Volts