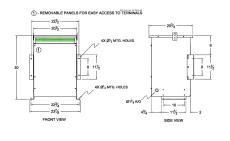

#### **SCHEMATIC/DIAGRAM AND DIMENSION PICTURES**

Three Phase Autotransformer with a capacity of 45kVA, transforming 416Y Volts to 220Y Volts