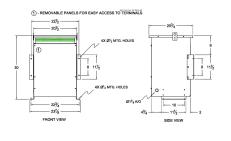

#### **SCHEMATIC/DIAGRAM AND DIMENSION PICTURES**

Three Phase Autotransformer with a capacity of 45kVA, transforming 416Y Volts to 208Y Volts