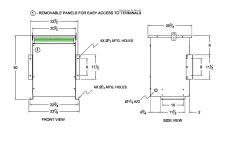

#### **SCHEMATIC/DIAGRAM AND DIMENSION PICTURES**

Three Phase Autotransformer with a capacity of 45kVA, transforming 416Y Volts to 120Y Volts