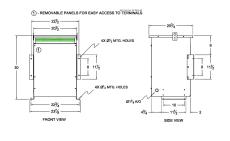

#### **SCHEMATIC/DIAGRAM AND DIMENSION PICTURES**

Three Phase Autotransformer with a capacity of 45kVA, transforming 416Y Volts to 120Y Volts