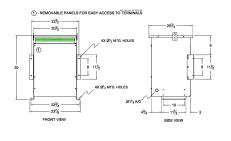

#### **SCHEMATIC/DIAGRAM AND DIMENSION PICTURES**

Three Phase Autotransformer with a capacity of 45kVA, transforming 416Y Volts to 110Y Volts