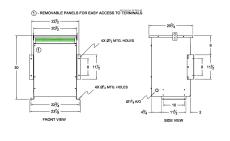

### SCHEMATIC/DIAGRAM AND DIMENSION PICTURES

Three Phase Autotransformer with a capacity of 45kVA, transforming 416Y Volts to 110Y Volts