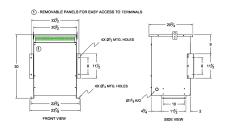

#### **SCHEMATIC/DIAGRAM AND DIMENSION PICTURES**

Three Phase Autotransformer with a capacity of 45kVA, transforming 416Y Volts to 110Y Volts