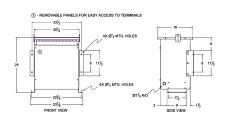

#### **SCHEMATIC/DIAGRAM AND DIMENSION PICTURES**

Three Phase Autotransformer with a capacity of 45kVA, transforming 415Y Volts to 575Y Volts