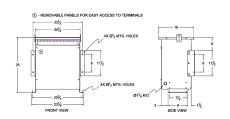

#### **SCHEMATIC/DIAGRAM AND DIMENSION PICTURES**

Three Phase Autotransformer with a capacity of 45kVA, transforming 415Y Volts to 575Y Volts