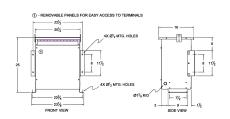

#### **SCHEMATIC/DIAGRAM AND DIMENSION PICTURES**

Three Phase Autotransformer with a capacity of 45kVA, transforming 415Y Volts to 550Y Volts