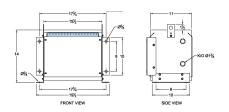

#### **SCHEMATIC/DIAGRAM AND DIMENSION PICTURES**

Three Phase Autotransformer with a capacity of 45kVA, transforming 415Y Volts to 480Y Volts