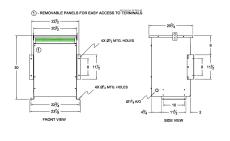

#### **SCHEMATIC/DIAGRAM AND DIMENSION PICTURES**

Three Phase Autotransformer with a capacity of 45kVA, transforming 415Y Volts to 220Y Volts