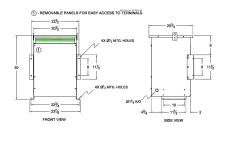

### **SCHEMATIC/DIAGRAM AND DIMENSION PICTURES**

Three Phase Autotransformer with a capacity of 45kVA, transforming 415Y Volts to 220Y Volts